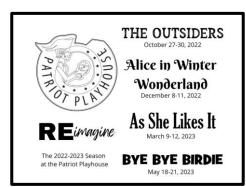

views the show will also view your ad. Sizes and prices are as follows:

Full back page, 7.75 in x 5 in, Color Inside front cover page, 7.75 in x 5 in, Color Inside back cover page, 7.75 in x 5 in, Color Full page, 7.75 in x 5 in, B&W Half page, 3.75 in x 5 in, B&W Quarter page/business card, 3.75 in x 2.38 in, B&W Eighth page, 1.75 in x 2.38 in, B&W \*All ads are enclosed by a 2.25pt black line.

Ad copy should be sent to <u>Zachary.Kattwinkel@vbschools.com</u> and checks should be made payable to "Playhouse Partners." Thank you for your interest, and we look forward to a great year in partnership!

## **Full page** (7.75 in. x 5 in.)

#### Half page (3.75 in. x 5 in.)

### **Quarter page** (3.75 in. x 2.38 in.)

Can be rotated for business cards

# **Eighth page** (1.75 in. x 2.38 in.)